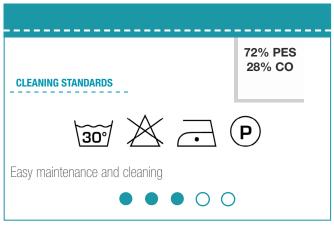

#### **DISHES - PLATES - MOROCCAN - NIB**

Collection2017-18ManufacturerPielsaMade inSpain

**Design** Patterned

Composition 72%PES - 28%CO

Cycles 36.000

Rub test 5 (1 worst - 5 best)

Resistance to washing 5