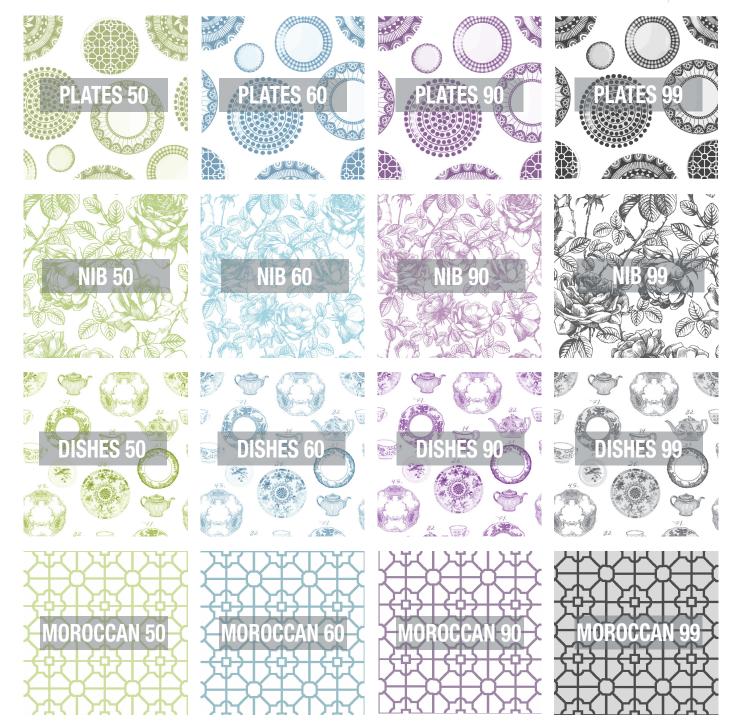

#### **DISHES - PLATES - MOROCCAN - NIB**

Collection2017-18ManufacturerPielsaMade inSpain

**Design** Patterned

Composition 72%PES - 28%CO

Cycles 36.000

Rub test 5 (1 worst - 5 best)

Resistance to washing 5

### **Colors**

## **DISHES-PLATES-MOROCCAN-NIB**