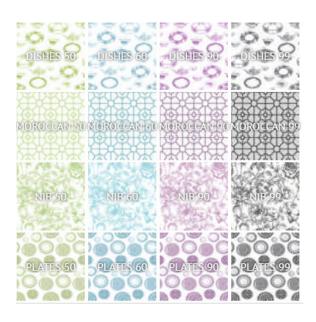

#### **DISHES - PLATES - MOROCCAN - NIB**

Collection2017-18ManufacturerPielsaMade inSpain

**Design** Patterned

Composition 72%PES - 28%CO

Cycles 36.000

Rub test 5 (1 worst - 5 best)

Resistance to washing 5

### **Colors**

## **DISHES-PLATES-MOROCCAN-NIB**